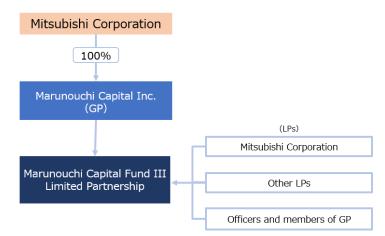

## [About Fund III]

| Name                                      | Marunouchi Capital Fund III Limited Partnership |
|-------------------------------------------|-------------------------------------------------|
| Date Established                          | March 31, 2023                                  |
| Capital Commitment (As of March 29, 2024) | JPY 77.5bn                                      |
| General Partner (GP)                      | Marunouchi Capital Inc.                         |
| Limited Partners (LP)                     | MC, officers and members of the GP etc.         |

## [Structure of Fund III]

Contact

Kazuhiko Irie

Senior Director, Administration Team

Marunouchi Capital Inc.

Kokusai Building 6F, 3-1-1 Marunouchi, Chiyoda-ku, Tokyo 100-0005, Japan Tel: +81 (0)3 6212 6400