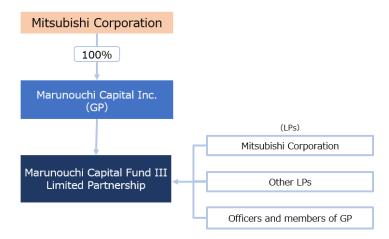

## [Structure of Fund III]

[About Fund III]

| Name                                        | Marunouchi Capital Fund III Limited Partnership |
|---------------------------------------------|-------------------------------------------------|
| Date Established                            | March 31, 2023                                  |
| Capital Commitment (As of October 31, 2023) | JPY 59.5bn                                      |
| General Partner (GP)                        | Marunouchi Capital Inc.                         |
| Limited Partners (LP)                       | MC, officers and members of the GP etc.         |